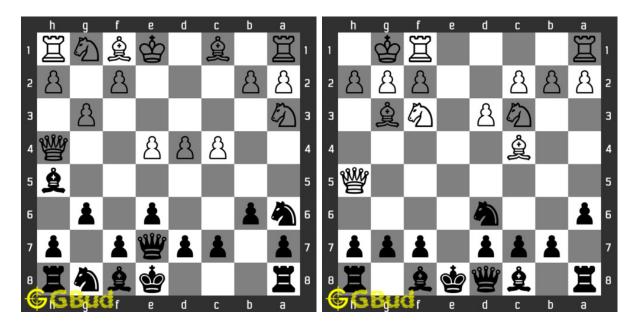

#### 5. Gain a piece

URL: https://gbud.in/gsy3bj4

6. Checkmate in 2 moves Level: Medium, Next Move: Black Level: Medium, Next Move: White URL : https://gbud.in/gsy3bj4

7. Capture queen in two moves 8. Avoid losing the queen Level : Medium, Next Move : Black Level : Medium, Next Move : Black URL : https://gbud.in/gsy3bj4

URL : https://gbud.in/gsy3bj4

Access the latest version of this article at https://gbud.in/blog/game/chess/chess-puzzles/medium-chess-puzzles-1-to-10.html

9. Will you fall into the trap Level: Medium, Next Move: White Level: Medium, Next Move: White URL : https://gbud.in/gsy3bj4