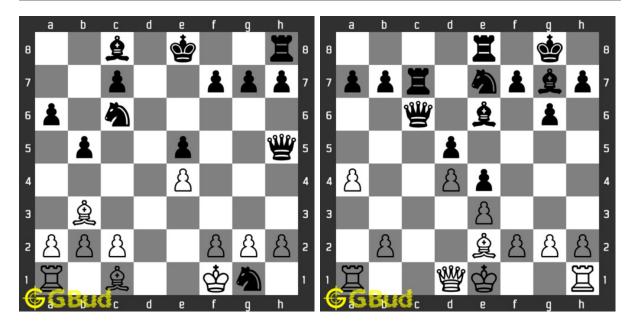

#### 1. Gain Bishop

URL: https://gbud.in/gsy3bj4

2. Check mate in two moves Level: Medium, Next Move: Black Level: Medium, Next Move: White URL: https://gbud.in/gsy3bj4

#### 3. Gain a piece

Level: Medium, Next Move: Black Level: Medium, Next Move: Black URL : https://gbud.in/gsy3bj4

4. Avoid check mate in one move URL : https://gbud.in/gsy3bj4

Access the latest version of this article at https://gbud.in/blog/game/chess/chess-puzzles/medium-chess-puzzles-1-to-10.html

#### 5. Gain a piece

URL: https://gbud.in/gsy3bj4

6. Checkmate in 2 moves Level: Medium, Next Move: Black Level: Medium, Next Move: White URL : https://gbud.in/gsy3bj4

7. Capture queen in two moves 8. Avoid losing the queen Level : Medium, Next Move : Black Level : Medium, Next Move : Black URL : https://gbud.in/gsy3bj4

URL : https://gbud.in/gsy3bj4

Access the latest version of this article at https://gbud.in/blog/game/chess/chess-puzzles/medium-chess-puzzles-1-to-10.html

9. Will you fall into the trap Level: Medium, Next Move: White Level: Medium, Next Move: White URL : https://gbud.in/gsy3bj4

10. Gain a piece URL : https://gbud.in/gsy3bj4

Figure 1: Solve other puzzles @ https://gbud.in/chsgppz