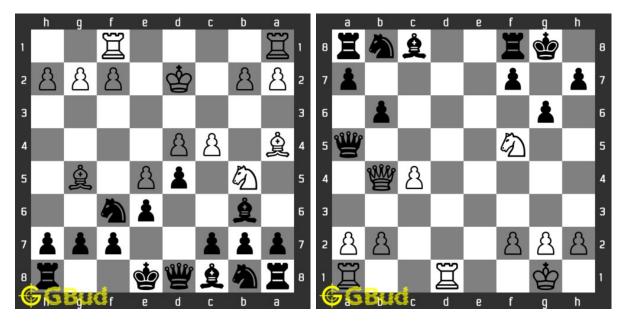

#### 1. Gain Bishop

URL: https://gbud.in/gsy3bj4

2. Check mate in two moves Level: Medium, Next Move: Black Level: Medium, Next Move: White URL: https://gbud.in/gsy3bj4

#### 3. Gain a piece

Level: Medium, Next Move: Black Level: Medium, Next Move: Black URL : https://gbud.in/gsy3bj4

4. Avoid check mate in one move URL : https://gbud.in/gsy3bj4

Access the latest version of this article at https://gbud.in/blog/game/chess/chess-puzzles/medium-chess-puzzles-1-to-10.html

10. Gain a piece URL : https://gbud.in/gsy3bj4

Figure 1: Solve other puzzles @ https://gbud.in/chsgppz